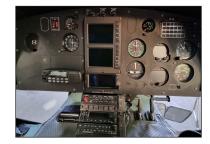

#### **Helicopter General Info**

Manufacturer Airbus Helicoper Model H125 (AS350 B3e)

Year 2016 MSN 8211

**Helicopter Status** 

ConditionUsedTotal Flight Time3704Total Landing2016Total Droppings75192

Cargo Hook Ops 1586 Hook, 0 Penalty

## **Engine Informations**

Type Safran Helicopter Engines Arriel 2D

 Total Run Hours
 3609

 Cycles N1
 14813

 Cycles N2
 3252

## **General Informations**

Place of operation Switzerland
Total Run Hours 3609
Cycles N1 14880
Cycles N2 3258