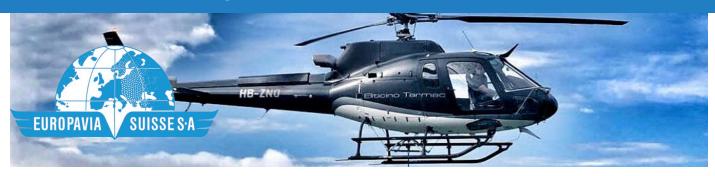

## Airbus Helicopter H125 2014 Immediately available

#### Nationality and Registration HB-ZNO

#### **Helicopter General Info**

Manufacturer Airbus Helicoper Model H125 (AS350 B3e)

Year 2014 MSN 7831