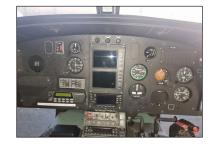

#### **Engine Informations**

Type Safran Helicopter Engines Arriel 2D

 Total Run Hours
 3557

 Cycles N1
 18790

 Cycles N2
 2404